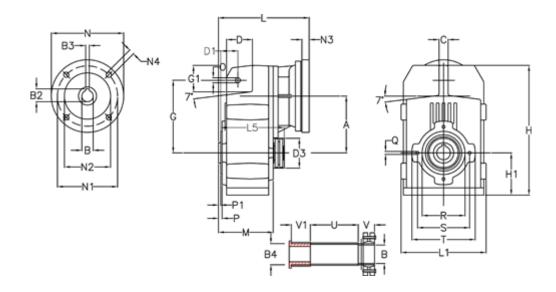

## **Measures**

| A = 211.30 | D1 = 65.0  | l5 = 222.0 | P1                                   | = 4.5    | V = 62  |
|------------|------------|------------|--------------------------------------|----------|---------|
| B = 55     | d3 = 120   | M = 163.0  | Q                                    | = M12x19 | V1 = 50 |
| B1 = 38    | G = 278    | N = 300    | R                                    | = 180    |         |
| B2 = 41.3  | G1 = 105.5 | N1 = 265   | S                                    | = 215    |         |
| B3 = 10    | H = 479.0  | N2 = 230   | Т                                    | = 250    |         |
| B4 = 55    | H1 = 144.0 | N4 = 14    | Tightening torque Nm adapter bushing | g = 6.0  |         |
| C = 20     | L = 334.0  | O = 22     | Tightening torque Nm shrink disc     | = 12.0   |         |
| D = 93.5   | L1 = 273   | P = 8.5    | U                                    | = 91.0   |         |